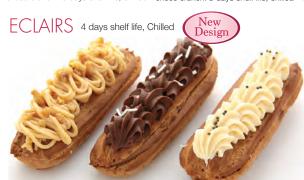

## ma cherie wholesale menu



TART SELECTION (New Design)



Lemon Meringue Smooth and freshing Lemon curd, choco crunch. 3 days shelf life, chilled choco crunch. 3 days shelf life, chilled



Lime / ginger Meringue Smooth and freshing lime curd.



Raspberry Heaven Raspberry curd with light raspberry cream, 3 days shelf life, chilled



Salted Caramel Salted soft cream caramel, caramel vermicelli. 5 days shelf life, chilled



Chocolate Nutella 70% dark Chocolate soft glaze, Nutella ganache. 5 days shelf life, chilled



Salted Caramel

Salted caramel custard, caramel vermicelli

#### **Dark Chocolate**

70% Chocolate custard with 54% Cocoa ganache.

#### Vanilla

Vanilla custard, light vanilla ganache



Chocolate 50% cocoa light custard. chocolate cookie crunch.



Strawberry Strawberry custard. chocolate cookie crunch

MILLE FEUILLE

ORDER: per box of 11 pieces 3 days shelf life, chilled



THIN FRENCH TART Peach

Apple Cinnamon

Backed peaches with Backed apples with cinnamon, frangipani and sweet pastry. frangipani and sweet pastry. 6 days shelf life, Chilled 6 days shelf life, Chilled



SLAB & SLICES 1,300g each slab 10days shelf life, ambient



Duo dark chocolate brownie brownie with choco crunch.



Ginger slice Caramel and crystallized ginger.



Chocolate caramel sable Caramel, dark chocolate