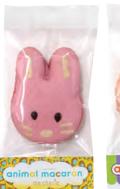

## MACARON 7 days shelf life, Chilled. Minimum order: 20 x unit mixed or same flavours

Animal Macaron Bags 1box of 12 bags, 10 days shelf life, ambient. 1box of 12 loose, 7 days shelf life, Chilled.

animal macaro

#### animal macaron

1box of 12 bags,

10 days shelf life, ambient.

Pink Rabbit

GIFT BOX

Kitty cat

Teddy bear

animal macaron