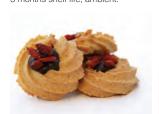

#### Almond Biscotti

Single bag 25g ORDERS :box of 24 x units 3 months shelf life, ambient. Iindividual

ORDERS :box of 50 x units 3 months shelf life, ambient

#### Almond Biscotti

125q (3 Months shelf life) ORDERS: Minimum 10units

Single bag 25g

ORDERS: box of 24 x units

Ingredient: Eggs, coconut sugar, cinnamon, almond meal

blanched, almond sliced.